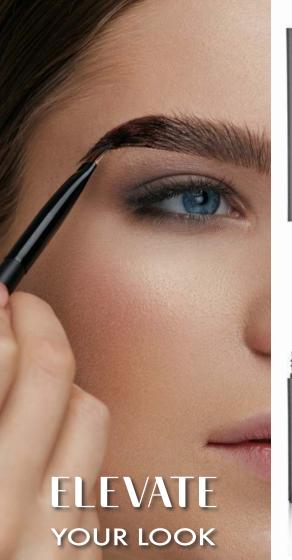

### 3 IN 1 EYEBROW PENCIL

# Everything you need to build exquisite eyebrows.

A retractable pencil, powder and brow gel mascara. Achieve eyebrows that are as natural-looking or bold as you desire by applying these essentials alone or together.

- Brow Pencil: Fill in the sparse areas of the brow by using hair stroke motions or use it to outline the desired shape of the brow.
- Powder Applicator: Fill in the sparse area of the brow with the powder applicator for a natural looking eyebrow.
- Brow Gel Mascara with definitionbrush: Optional to use to complete a bold look by setting your brows with a careful swipe of mascara to hold brow hairs in place.