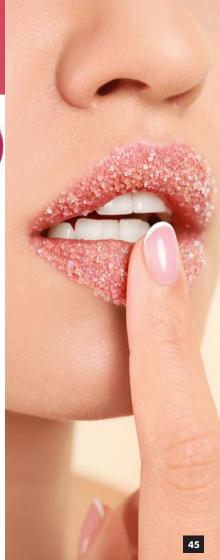

#### INUKA LIP SCRUB

These sugar-based and deliciously flavoured exfoliators gently buffs away dry and flaky skin while conditioning, smoothing, and hydrating the lips.

#### How to Use:

- Using a fingertip, massage a generous amount onto lips in a circular motion.
- Wipe away with a tissue or rinse off if desired.
- Use two to three times weekly.
- Apply lip balm after exfoliating your lips.

#### LIP SCRUB - 12G

RSA Retail: R75 SACU Retail: R87