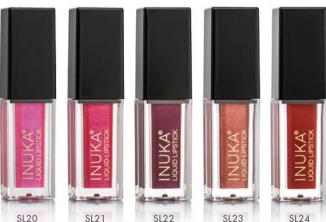

# Polished **PERFECTION**

LONG LASTING **SMUDGE PROOF** WATER RESISTANT

long-wear, smudge-proof and water resistant MATT LIQUID LIPSTICK colours.

Define lips with unique arrow shaped tip and fill in with suede-soft lip colour.

Suitable for all skin tones

long-wear, smudge-proof and waterresistant SATIN LIQUID LIPSTICK colours

A creamy, bold lipstick with a satin finish and unique arrow shaped applicator to keep lips looking fresh & feeling super comfortable all-day long. Long-wear, smudge-proof and water-resistant.

#### **MATT LIQUID LIPSTICK**

RSA Retail: R125 SACU Retail: R145

#### **SATIN LIQUID LIPSTICK**

RSA Retail: R125 SACU Retail: R145