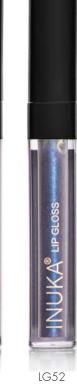

#### LIP GLOSS

This luxurious and comfortable liquid lip gloss delivers soft, shiny, plump lips. Wear it alone or apply it on lipstick to amplify your colour with a kissable shine

The coconut oil formula leaves lips moisturized, smooth, soft, and nourished.

LIP GLOSS - 2,3g

RSA Retail: R95 SACU Retail: R110

SHIMMER