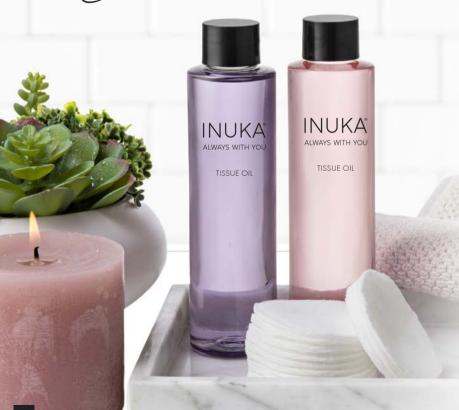

### TISSUE OIL

The INUKA Tissue Oils have a host of benefits.

It will help to heal the skin, stimulate cell growth and reduce inflammation.

Tissue Oil will moisturize the skin, tone it and reduce the appearance of fine lines and wrinkles. It strengthens and revitalizes hair, helps fingernails grow and reduces splits and cracks on heels.

Our Tissue Oils are high in vitamin E. Perfect for keeping the skin elastic and minimizing scarring.

Suitable for all skin types.

**LAVENDER TISSUE OIL - 150ML** 

RSA Retail: R195 SACU Retail: R225

**ORANGE JASMINE TISSUE OIL - 150ML** 