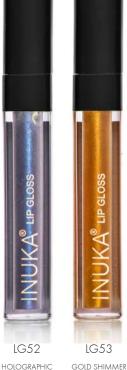

#### LIP GLOSS

This luxurious and comfortable liquid lip gloss delivers soft, shiny, plump lips. Wear it alone or apply it on lipstick to amplify your colour with a kissable shine

The coconut oil formula leaves lips moisturized, smooth, soft, and nourished.

LIP GLOSS - 2,3g

RSA Retail: R95 SACU Retail: R110

SHIMMER