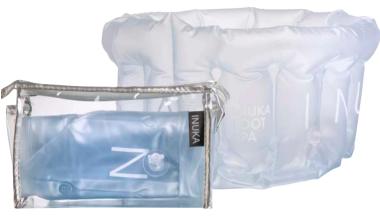

#### INFLATABLE FOOT SPA

with reusable storage bag

The ultra-light INUKA Inflatable Foot Spa is portable, foldable and compact for effective storage. This innovative design has been ergonomically created for ultimate comfort and ease of use. Ideal for home pedicures and foot soaks. Perfect for relaxation of tired feet.

This easy to inflate ultra-light Foot Spa allows you to soothe tired, aching and swollen feet immediately after sports and exercise or when traveling.

#### **INFLATABLE FOOT SPA**

RSA Retail: R360 SACU Retail: R415