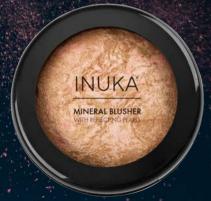

# MINERAL BLUSHER WITH REFLECTING PEARLS

Great for contouring and highlighting while adding a healthy and natural glow.

Apply to cheekbones, cupid's bow and anywhere else you desire an eye-catching touch of radiant glow.

Featuring light reflecting pearls.

MINERAL BLUSHER - 9G

RSA Retail: R285 SACU Retail: R330 **MB24** 

"ON THE SECRETLY
BLUSHING CHEEK
IS REFLECTED THE
GLOW OF THE HEART"