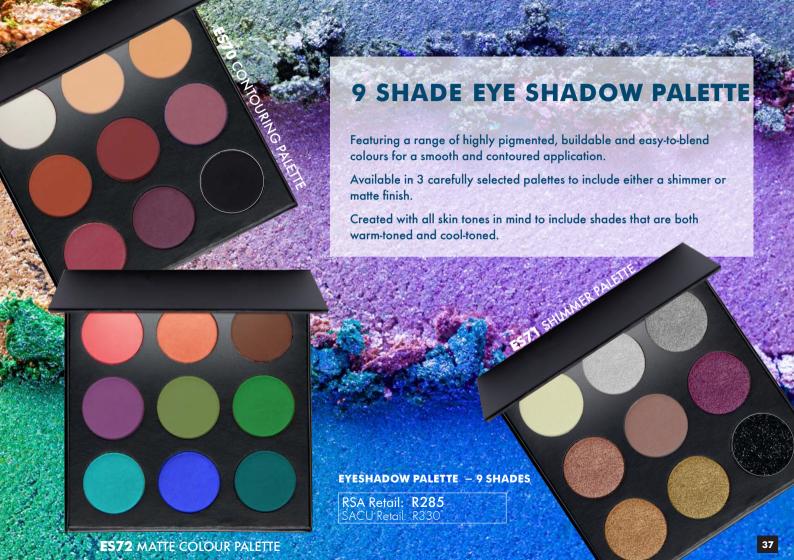

Featuring light reflecting pearls.

MINERAL BLUSHER - 9G

RSA Retail: R285 SACU Retail: R330 **MB24** 

"ON THE SECRETLY
BLUSHING CHEEK
IS REFLECTED THE
GLOW OF THE HEART"