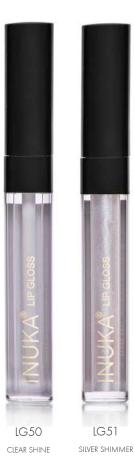

#### LIP GLOSS

This luxurious and comfortable liquid lip gloss delivers soft, shiny, plump lips. Wear it alone or apply it on lipstick to amplify your colour with a kissable shine

The coconut oil formula leaves lips moisturized, smooth, soft, and nourished.

LIP GLOSS - 2,3g

RSA Retail: R95 SACU Retail: R110

SHIMMER