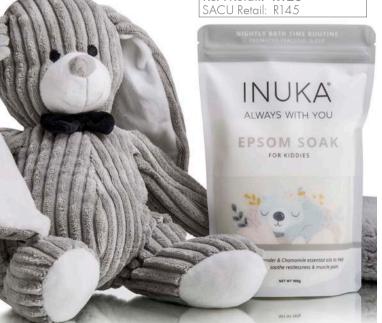

#### **KIDDIES BATH TIME ROUTINE**

#### **EPSOM SOAK - FOR KIDDIES**

PROMOTES PEACEFUL SIEEP

Infused with Lavender and Chamomile essential oils

#### **EPSOM SOAK KIDDIES - 900G**

A Tear Free Shampoo & Body Wash as well as a Bubble Bath.

Orange & Vanilla essential oils combined with Aloe Vera and naturally derived botanicals to gently soothe and nourish sensitive skin.