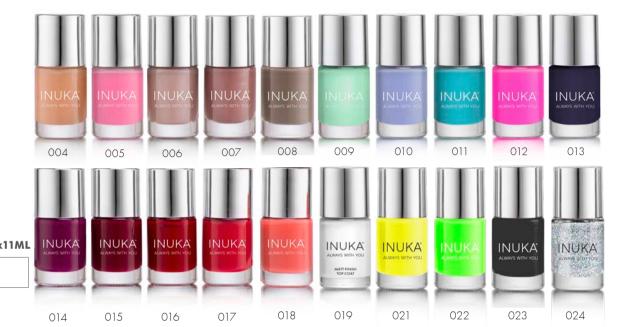

# Colour Stay NAIL POLISH

LASTS UP TO 5+ DAYS
REQUIRES NO UV/LED LAMP
NO BASE COAT REQUIRED
EASY APPLICATION & REMOVAL

## 1 COLOUR 2 LOOKS - TOP COATS

019 Matte Finish Top Coat

### **NEW METALLIC RANGE**

## **NEW COLOUR STAY RANGE**

RSA Retail: R225

Ultra-nourishing formula that softens cuticles and strengthens dry and brittle nails. Enriched with Almond, Jojoba, Tea Tree, Lavender and Vitamin E.

Brush onto cuticles and nails. Massage in to nail bed and nails to increase circulation and stimulate new nail growth.

#### **COLOUR STAY NAIL POLISH** 11ML

RSA Retail: R90 SACU Retail: R105 **TOP COAT (NATURAL LIGHT GEL EFFECT, MATTE, PLUMING)** 11ML

RSA Retail: R95 SACU Retail: R110

#### **COLOUR & TOP COAT SET** 3 x 11ML

Choose any one Colour combined with Natural Light Top Coat and Matte Finish Top Coat (004 to 024)

RSA Retail: R225

SACU Retail: R260