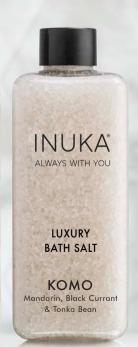

#### KOMO

Mandarin, Black Currant & Tonka Bean

Relax and refresh in luxury with the KOMO Bath Range.

Formulated with mesmerizing luxurious notes of Mandarin, Black Currant & Tonka Bean to stimulate your senses to feel inspired to celebrate strength, vision and success.

#### **BATH SALT**

Relax and unwind after a long and tiring day by adding Bath Salts to a warm bath to ease tired and aching muscles, heal dry skin and make your skin soft and supple.

#### BATH SALTS - 390G