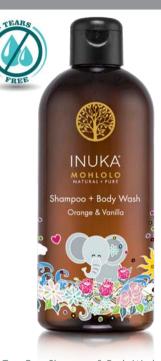

#### **EPSOM SOAK KIDDIES - 900G**

A Tear Free Shampoo & Body Wash as well as a Bubble Bath.

Orange & Vanilla essential oils combined with Aloe Vera and naturally derived botanicals to gently soothe and nourish sensitive skin.

MOHLOLO SHAMPOO + BODY WASH - 300ML

RSA Retail: R110 SACU Retail: R130

**MOHLOLO BUBBLEBATH** - 300ML