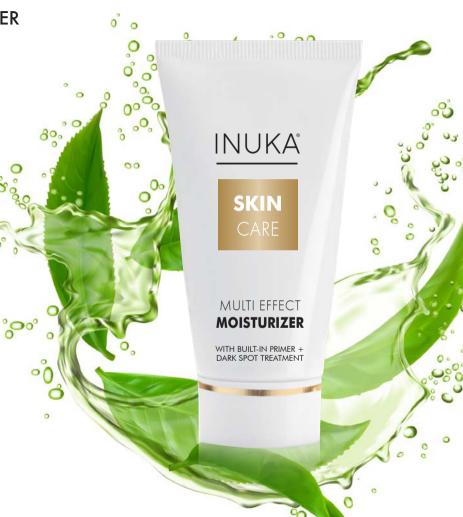

#### MULTI EFFECT MOISTURIZER

With Built-In Primer + Dark Spot Treatment

A moisturizing multi-tasker and treatment for a smoother, firmer and younger looking skin.

#### Night-time:

Ideal for night-time application on a clean skin for promote immediate moisturization while providing long-term hydration, firmness and anti-ageing o benefits. Formulated with Boerhaavia Root Extract and Octadecenedioic Acid to fade out dark spots, treat hyperpigmentation and reduce inflammation.

#### **Daytime:**

Apply on clean skin. Allow to absorb before applying the INUKA Flawless Skin Perfecting 2-in-1 Foundation + Concealer with SPF 15. Immediately energizes the look of tired, dull skin and leaving your complexion looking radiant. Glides on easily to fill in pores and imperfections and reduce the appearance of fine lines and wrinkles to create a smoother canvas for a flawless foundation application.

Suitable for all skin types.

\* Dermatologist tested.

#### **MULTI EFFECT MOISTURIZER - 45ML**

FOAMING CLEANSER - 150ML

RSA Retail: R195

SACU Retail: R225