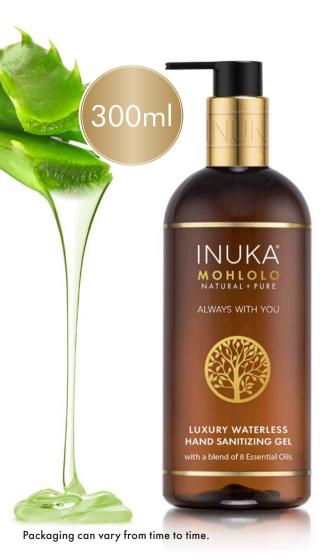

## LUXURY WATERLESS HAND SANITIZING GEL

An eco-friendly, natural and luxurious moisturizing hand sanitizing gel with 70% plant-derived alcohol and a cheerful blend of 8 essential oils for a fresh aroma. Formulated without parabens, propylene glycol, sulphates, phthalates, artificial fragrances or dyes.

The ideal sanitizer for everyday use at home and office. Enriched with Aloe Vera content which will gently moisturize, repair and protect the skin.

We carefully selected and blended 8 natural essential oils known for their ultimate sanitizing efficiency and fresh aroma.

Tea Tree, Peppermint, Lemon, Tangerine, Lavender, Patchouli, Bergamot and Ginger.

#### WATERLESS HAND SANITIZER - 300ML

RSA Retail: R110 SACU Retail: R130