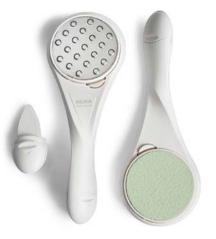

#### MULTI-PURPOSE FOOT FILE

Uniquely designed Foot File with ergonomically twisted handle to provide comfortable use with better grip sensation.

- Durable Stainless-Steel File to remove build-up of dead skin, corns and calluses on feet and heels
- Ceramic File to smooth and buff out remaining build-up of dead and flaky skin on feet and heels.
- Removable Ceramic Cone File to remove dead skin near toenails or between the toes.

#### MULTI-PURPOSE FOOT FILE

RSA Retail: R285 SACU Retail: R330