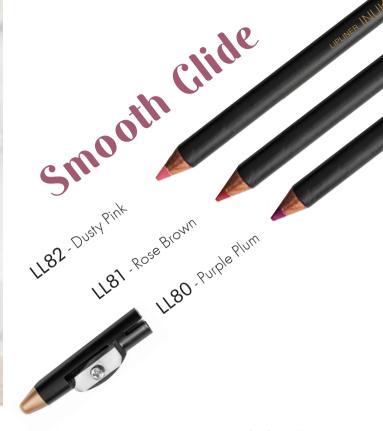

# Polished **PERFECTION**

LONG LASTING **SMUDGE PROOF** WATER RESISTANT



long-wear, smudge-proof and water resistant MATT LIQUID LIPSTICK colours.

Define lips with unique arrow shaped tip and fill in with suede-soft lip colour.

Suitable for all skin tones

long-wear, smudge-proof and waterresistant SATIN LIQUID LIPSTICK colours

A creamy, bold lipstick with a satin finish and unique arrow shaped applicator to keep lips looking fresh & feeling super comfortable all-day long. Long-wear, smudge-proof and water-resistant.

Suitable for all skin tones

#### **MATT LIQUID LIPSTICK**

RSA Retail: R125 SACU Retail: R145

#### **SATIN LIQUID LIPSTICK**

RSA Retail: R125 SACU Retail: R145









# LIPSTICK REMOVING OIL

**LIPSTICK REMOVING OIL - 30ML** 

RSA Retail: R95 SACU Retail: R110



Line your lips with the INUKA Lipliner to achieve the perfect finished look and give the appearance of fuller lips.

#### **LIPLINER**

RSA Retail: R125 SACU Retail: R145

# MINERAL BLUSHER WITH REFLECTING PEARLS

Great for contouring and highlighting while adding a healthy and natural glow.

Apply to cheekbones, cupid's bow and anywhere else you desire an eye-catching touch of radiant glow.

Featuring light reflecting pearls.

MINERAL BLUSHER - 9G

RSA Retail: R285 SACU Retail: R330 **MB24** 



"ON THE SECRETLY
BLUSHING CHEEK
IS REFLECTED THE
GLOW OF THE HEART"



# SUN CARE

PROTECT YOURSELF AGAINST THE SUN



The INUKA Broad Spectrum Sunscreen is formulated with a blend of antioxidant-rich vitamins C, E and A. Easy application and non-irritating formula. Can be used on your face and