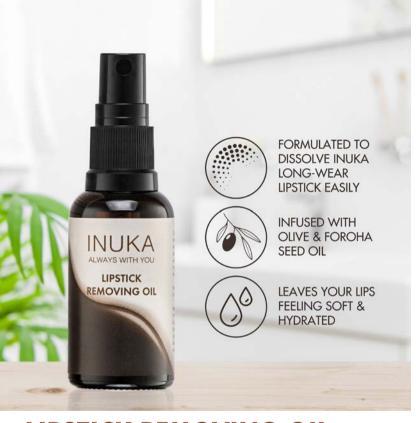

# LIPSTICK REMOVING OIL

**LIPSTICK REMOVING OIL - 30ML** 

RSA Retail: R95 SACU Retail: R110

Line your lips with the INUKA Lipliner to achieve the perfect finished look and give the appearance of fuller lips.