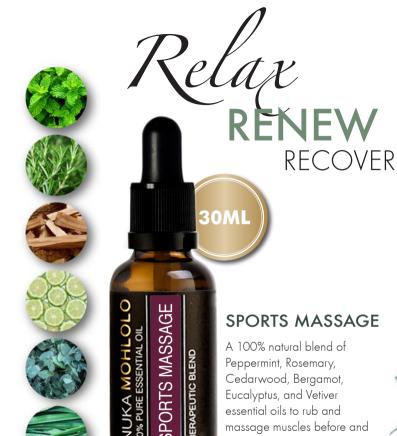

#### **HEALTH SHIELD BLEND**

Common Uses: Promotes clear airways, eases colds and flu, relieves headaches, and soothes sinus congestion.

SPORTS MASSAGE OIL - 30ML

RSA Retail: R120 SACU Retail: R140