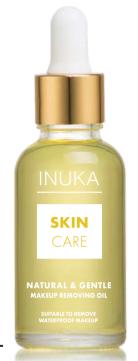

#### NATURAL & GENTLE MAKEUP REMOVING OIL

All natural, gentle and deep cleansing facial oil that is suitable for

Quick and easy to use to remove water-soluble and waterproof eye and lip make-up while nourishing your skin with essential oils.

#### MAKEUP REMOVING OIL - 50ML