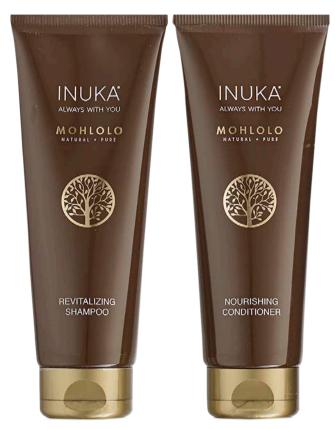

#### REVITALIZING SHAMPOO

Our Revitalizing Shampoo is a professional salon quality formula with therapeutic grade essential oils, gentle cleansers and ingredients that will keep your hair looking clean and healthy.

A unique combination of plant extracts along with Kernel, Coconut and Orange Peel Oils to provide a gentle lathering and cleansing to leave your hair soft, shiny, and touchable. Suitable for all hair types and gentle enough for everyday use. For best results use with the Mohlolo Nourishing Conditioner.

#### **MOHLOLO REVITALIZING SHAMPOO - 200ML**

RSA Retail: R125 SACU Retail: R145

#### NOURISHING CONDITIONER

A Nourishing Conditioner suitable for all hair types and daily use to keep your hair hydrated and feeling nourished from roots to tips.

Formulated with natural therapeutic grade essential oils specially selected to protect your hair and guard against protein loss, retain moisture, texture and elasticity. For best results use after washing hair with Mohlolo Revitalizing Shampoo.

#### MOHLOLO NOURISHING CONDITIONER - 200ML