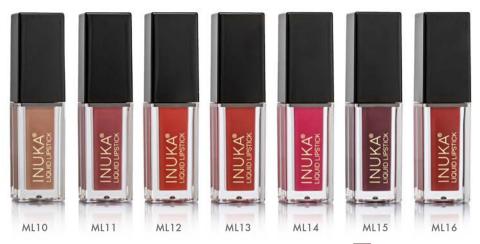

# Polished **PERFECTION**

LONG LASTING **SMUDGE PROOF** WATER RESISTANT

long-wear, smudge-proof and water resistant MATT LIQUID LIPSTICK colours.

Define lips with unique arrow shaped tip and fill in with suede-soft lip colour.

Suitable for all skin tones

long-wear, smudge-proof and waterresistant SATIN LIQUID LIPSTICK colours

A creamy, bold lipstick with a satin finish and unique arrow shaped applicator to keep lips looking fresh & feeling super comfortable all-day long. Long-wear, smudge-proof and water-resistant.

#### **MATT LIQUID LIPSTICK**

RSA Retail: R125 SACU Retail: R145

#### **SATIN LIQUID LIPSTICK**

RSA Retail: R125 SACU Retail: R145