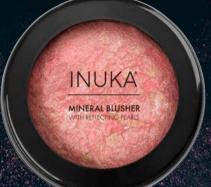

# MINERAL BLUSHER WITH REFLECTING PEARLS

Great for contouring and highlighting while adding a healthy and natural glow.

Apply to cheekbones, cupid's bow and anywhere else you desire an eye-catching touch of radiant glow.

Featuring light reflecting pearls.

MINERAL BLUSHER - 9G

RSA Retail: R285 SACU Retail: R330 **MB24** 

"ON THE SECRETLY
BLUSHING CHEEK
IS REFLECTED THE
GLOW OF THE HEART"