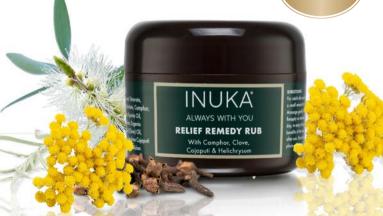

#### **RELIEF REMEDY RUB - 50ML**

after training and exercise.

RSA Retail: R165 SACU Retail: R190

#### **RELIEF REMEDY RUB**

Whole body comfort on a deeper level.

Intensive, concentrated balm providing joint and muscle therapy. Key ingredients include Clove Bud Oil, Cajuput Oil and Helichrysum, combined with other antiseptic and anti-inflammatory ingredients for deep targeted relief.

Relieves the symptoms of:

- Arthritis and rheumatic pains
- Inflammation, joint and soft tissue pains
- Headaches
- Nasal and chest congestion

Apply 2-3 times per day for 7-10 days. Then apply as needed. Safe to use every day.