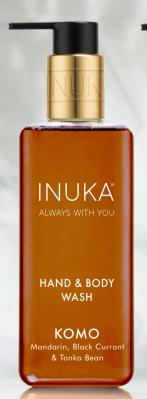

#### KOMO

Mandarin, Black Currant & Tonka Bean

Relax and refresh in luxury with the KOMO Bath Range.

Formulated with mesmerizing luxurious notes of Mandarin, Black Currant & Tonka Bean to stimulate your senses to feel inspired to celebrate strength, vision and success.

#### HAND & BODY WASH

A luxurious Hand Wash, all over Body Wash and Bath Foam suitable for showering or bathing.