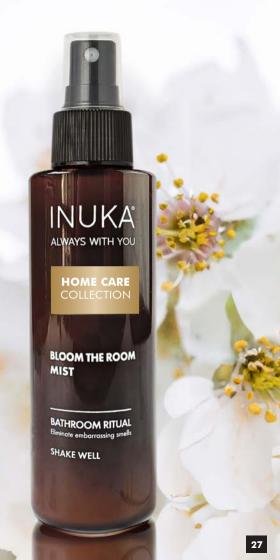

#### HOME CARE COLLECTION

#### **BLOOM THE ROOM MIST**

Tired of embarrassing bathroom odours?

INUKA Bloom The Room: Your solution for a fresher bathroom experience.

A specially formulated blend of essential oils and natural fragrances neutralises and eliminates odours at the source.

#### **DIRECTIONS**

Add just a few drops into the toilet bowl before or after use.

Watch as the powerful formula goes to work, leaving behind a fresh and invigorating scent.

Biodegradable ingredients - safe for septic systems and the environment.

Say goodbye to embarrassing odours and hello to a FRESH and INVITING bathroom atmosphere with INUKA Bloom The Room Mist.

**BLOOM THE ROOM MIST - 125ML** 