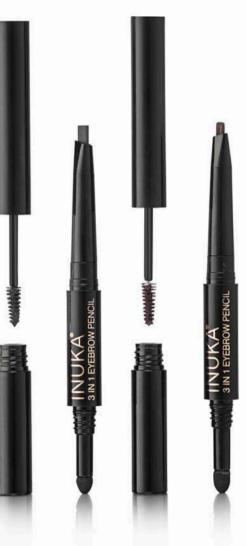

### 3 IN 1 EYEBROW PENCIL

# Everything you need to build exquisite eyebrows.

A retractable pencil, powder and brow gel mascara. Achieve eyebrows that are as natural-looking or bold as you desire by applying these essentials alone or together.

- Brow Pencil: Fill in the sparse areas of the brow by using hair stroke motions or use it to outline the desired shape of the brow.
- Powder Applicator: Fill in the sparse area of the brow with the powder applicator for a natural looking eyebrow.
- Brow Gel Mascara with definitionbrush: Optional to use to complete a bold look by setting your brows with a careful swipe of mascara to hold brow hairs in place.

#### 3 IN 1 EYEBROW PENCIL BLACK I BROWN

RSA Retail: R225 SACU Retail: R260