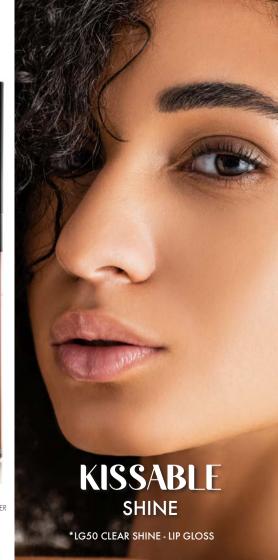

#### LIP GLOSS

This luxurious and comfortable liquid lip gloss delivers soft, shiny, plump lips. Wear it alone or apply it on lipstick to amplify your colour with a kissable shine

The coconut oil formula leaves lips moisturized, smooth, soft, and nourished.

LIP GLOSS - 2,3g

RSA Retail: R95 SACU Retail: R110

SHIMMER